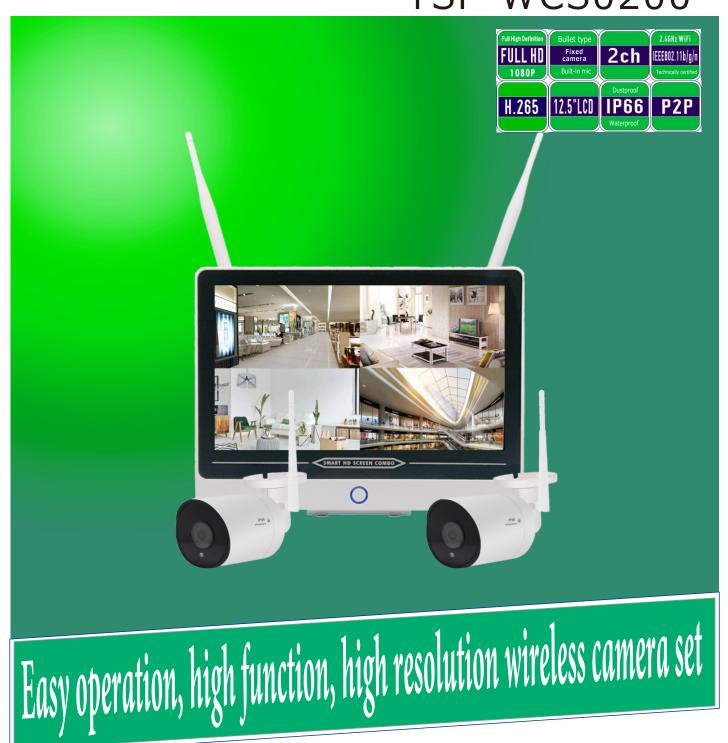

# Monitor recorder + wireless camera set TSP-WCS0200

For monitoring home and store

## **Characteristics**

- ·All cameras are Full HD image quality
- 2.4GHz Wi-Fi (IEEE802.11b/g/n) compatible, cable less connection possible
- •Two fixed cameras (built-in microphone)
- PTZ camera and Dome camera can be added if optional
- •The camera case is IP66 compliant and can be installed outdoors
- Equipped with near-infrared LED, you can shoot at night or in places without lighting
- Technical conformity test certified (final design certification number R206-000593)
- Remote monitoring is possible with a PC or smart-phone

Specifications: TSP-WCS0200

|                                    | Monite Monite                                                                                                                                                | or Recorder                                                        |  |  |
|------------------------------------|--------------------------------------------------------------------------------------------------------------------------------------------------------------|--------------------------------------------------------------------|--|--|
| Item                               |                                                                                                                                                              | Content                                                            |  |  |
| Video input                        | Network video                                                                                                                                                | 1080P (1920*1080) 4ch                                              |  |  |
| Video input                        | Network video input range                                                                                                                                    | 20 Mbps (Total 4ch)                                                |  |  |
| Video output                       | HDMI Output                                                                                                                                                  | 1ch, Resolution:1920*1080, 1240*1024, 1440*900, 1366*768, 1024*768 |  |  |
|                                    | Recording mode                                                                                                                                               | Manual recording, Schedule recording, Motion recording             |  |  |
| Recording                          | Playback function                                                                                                                                            | Manual recording search, time search, motion search                |  |  |
|                                    | Backup                                                                                                                                                       | USB backup, Network download                                       |  |  |
| TT 1 1: 1                          | Record media                                                                                                                                                 | SATA*1 hard disk 1TB (3.5inch 1TB*1)                               |  |  |
| Hard disk                          | Maximum capacity                                                                                                                                             | 6TB                                                                |  |  |
| Network  Network  Wireless Network | Network port                                                                                                                                                 | RJ45 (10BASE-T/100BASE-TX)*1                                       |  |  |
|                                    | Wireless Network                                                                                                                                             | 2.4GHz band WiFi (IEEE802.11b / g / n), 5dB WiFi antenna x 2       |  |  |
| Network condition                  | Record media         SATA*1 hard disk 1TB (3.5inch 1TB*1)           Maximum capacity         6TB           Network port         RJ45 (10BASE-T/100BASE-TX)*1 |                                                                    |  |  |
|                                    | Power                                                                                                                                                        | AC100V 50 / 60Hz DC12V / 3A (PSE compatible AC adapter)            |  |  |
|                                    | USB port                                                                                                                                                     | USB 2.0 x 2 (mouse, USB storage, etc.)                             |  |  |
|                                    | Electricity consumption                                                                                                                                      | 5W or less (excluding HDD)                                         |  |  |
| Others                             | Operating temperature                                                                                                                                        | -10℃~+55℃                                                          |  |  |
|                                    | Operating humidity                                                                                                                                           | 10% to 90% (no condensation)                                       |  |  |
|                                    | Measurement (mm)                                                                                                                                             | 300 (W) × 226 (H) × 48 (D) mm (excluding stand)                    |  |  |
|                                    | Weight (Kg)                                                                                                                                                  | Approx. 1200g (excluding stand and HDD)                            |  |  |