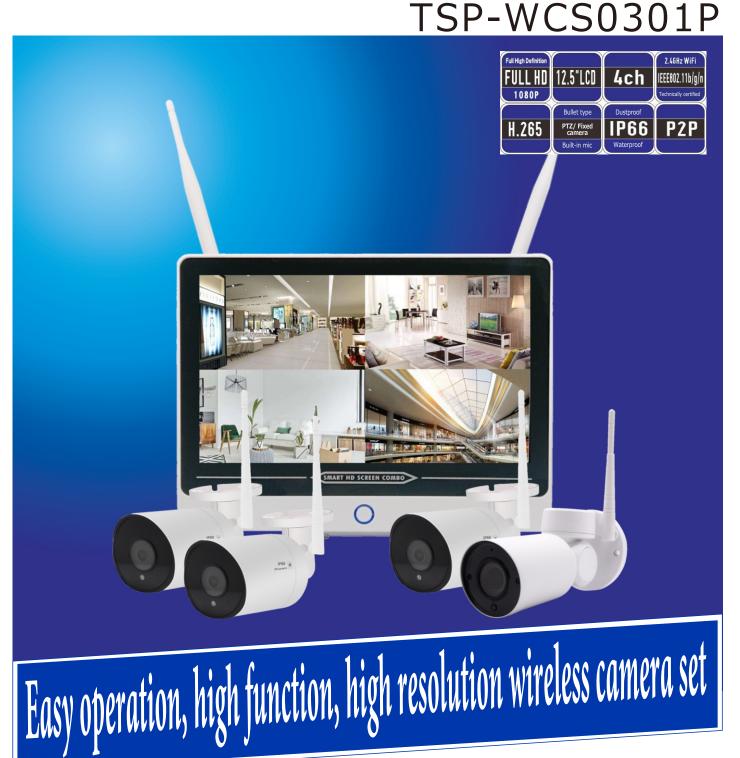

## Monitor recorder + wireless camera set

For monitoring home and store

### **Characteristics**

- · All cameras are full HD image quality
- 2.4GHz Wi-Fi (IEEE802.11b/g/n) compatible, cable less connection possible
- · 3 fixed cameras and 1 PTZ camera (all have built-in microphone) PTZ camera screen can be changed after installation
- \* The camera case is IP66 compliant and can be installed outdoors
- Equipped with near-infrared LED, you can shoot at night or in places without lighting
- Technical conformity test certified (final design certification number R206-000593)
- Remote monitoring is possible with a PC or smart-phone

Specifications: TSP-WCS0301P

|                   | Monitor                   | Recorder                                                                                   |
|-------------------|---------------------------|--------------------------------------------------------------------------------------------|
| Item              |                           | Content                                                                                    |
| Video innut       | Network video             | 1080P (1920*1080) 4ch                                                                      |
| Video input       | Network video input range | 20Mbps (Total 4ch)                                                                         |
| Video output      | HDMI Output               | 1ch, Resolution:1920*1080,1240*1024,1440*900,1366*768,1024*768                             |
|                   | Recording mode            | Manual recording, Schedule recording, Motion recording                                     |
| Recording         | Playback function         | Manual recording search, time search, motion search                                        |
|                   | Backup                    | USB backup, Network download                                                               |
| TT 1 1· 1         | Record media              | SATA*1 hard disk 1TB (3.5inch 1TB*1)                                                       |
| Hard disk         | Maximum capacity          | 6TB                                                                                        |
|                   | Network port              | RJ45 (10BASE-T/100BASE-TX) *1                                                              |
| Network           | Wireless Network          | 2.4GHz band WiFi (IEEE802.11b / g / n), 5dB WiFi antenna x 2                               |
| Network condition | Communication protocol    | UPnP (Plug & Play), SMTP (E-mail service) PPPoE, DHCP (Automatic IP address control), etc. |
|                   | Power                     | AC100V 50 / 60Hz DC12V / 3A (PSE compatible AC adapter)                                    |
|                   | USB port                  | USB 2.0 x 2 (mouse, USB storage, etc.)                                                     |
|                   | Electricity consumption   | 5W or less (excluding HDD)                                                                 |
| Others            | Operating temperature     | -10°C∼+55°C                                                                                |
|                   | Operating humidity        | 10% to 90% (no condensation)                                                               |
|                   | Measurement (mm)          | 300 (W) × 226 (H) × 48 (D) mm (excluding stand)                                            |
|                   | Weight (Kg)               | Approx. 1200g (excluding stand and HDD)                                                    |